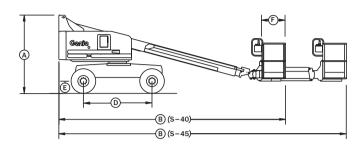

#### Standard Features

- S-40 has 14.2 m (46 ft) working height
- S-45 has 15.7 m (51 ft) working height
- S-40 has 9.7 m (31 ft 8 in) horizontal reach
- S-45 has 11.2 m (36 ft 8 in) horizontal reach
- 227 kg (500 lb) lift capacity
- Oscillating axle system on 4x4 models
- Dual fuel (Petrol/LPG) Diesel engine options
- Fully proportional platform controls with
- ramp up/down feature
- Hydraulic platform rotation
- 360° continuous turntable rotation
- 12V DC auxiliary power
- Fuel select switch on platform and ground control panels (Petrol/LPG models)