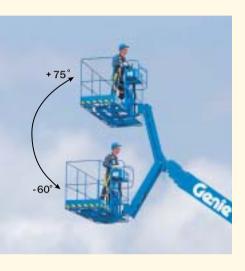

#### Standard Features

- S-40 has 14.2 m (46 ft) working height
- S-45 has 15.7 m (51 ft) working height
- S-40 has 9.7 m (31 ft 8 in) horizontal reach
- S-45 has 11.2 m (36 ft 8 in) horizontal reach
- 227 kg (500 lb) lift capacity
- Oscillating axle system on 4x4 models
- Dual fuel (Petrol/LPG) Diesel engine options
- Fully proportional platform controls with
- ramp up/down feature
- Hydraulic platform rotation
- 360° continuous turntable rotation
- 12V DC auxiliary power
- Fuel select switch on platform and ground control panels (Petrol/LPG models)