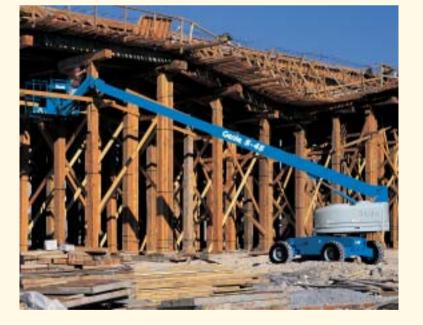

#### Standard Features

- S-40 has 14.2 m (46 ft) working height
- S-45 has 15.7 m (51 ft) working height
- S-40 has 9.7 m (31 ft 8 in) horizontal reach
- S-45 has 11.2 m (36 ft 8 in) horizontal reach
- 227 kg (500 lb) lift capacity
- Oscillating axle system on 4x4 models
- Dual fuel (Petrol/LPG) Diesel engine options
- Fully proportional platform controls with
- ramp up/down feature
- Hydraulic platform rotation
- 360° continuous turntable rotation
- 12V DC auxiliary power
- Fuel select switch on platform and ground control panels (Petrol/LPG models)