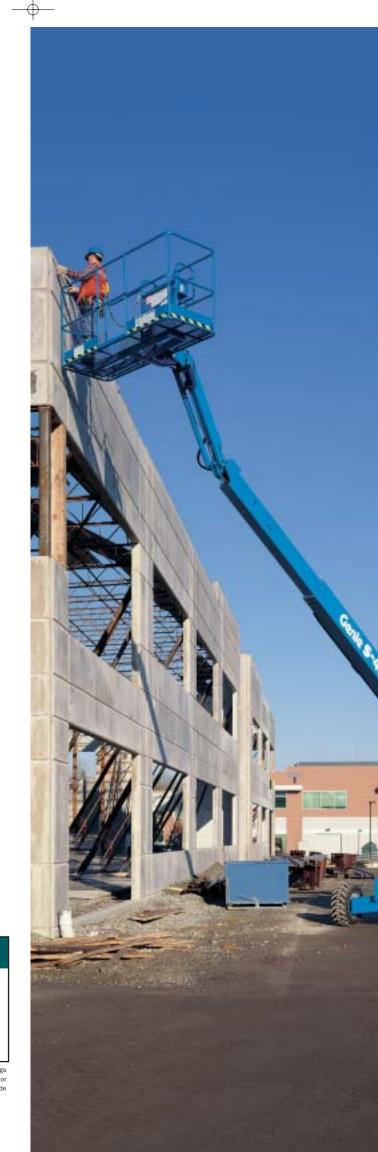

#### Standard Features

- S-40 has 14.2 m (46 ft) working height
- S-45 has 15.7 m (51 ft) working height
- S-40 has 9.7 m (31 ft 8 in) horizontal reach
- S-45 has 11.2 m (36 ft 8 in) horizontal reach
- 227 kg (500 lb) lift capacity
- Oscillating axle system on 4x4 models
- Dual fuel (Petrol/LPG) Diesel engine options
- Fully proportional platform controls with
- ramp up/down feature
- Hydraulic platform rotation
- 360° continuous turntable rotation
- 12V DC auxiliary power
- Fuel select switch on platform and ground control panels (Petrol/LPG models)