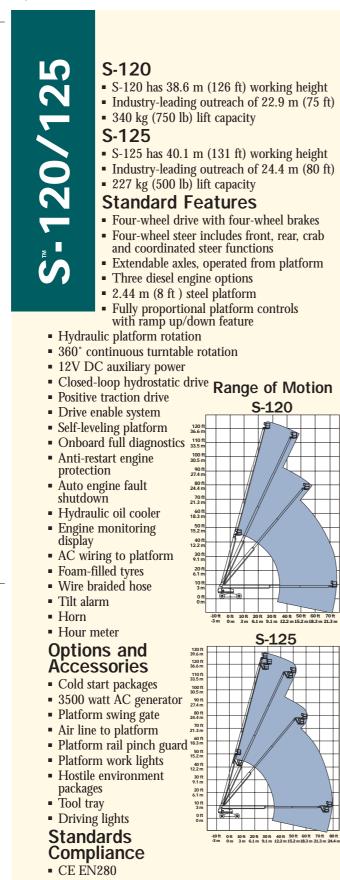

## **Specifications**

| Model                                              | S-120                                |             | S-125                |             |
|----------------------------------------------------|--------------------------------------|-------------|----------------------|-------------|
|                                                    | Metric                               | US          | Metric               | US          |
| Working height*                                    | 38.6 m                               | 126 ft      | 40.1 m               | 131 ft      |
| Platform height                                    | 36.6 m                               | 120 ft      | 38.1 m               | 125 ft      |
| A Height - stowed                                  | 3.07 m                               | 10 ft 1 in  | 3.07 m               | 10 ft 1 in  |
| B Length - stowed                                  | 13 m                                 | 42 ft 8 in  | 14.02 m              | 46 ft       |
| Length - transport                                 |                                      |             |                      |             |
| (jib tucked underneath)                            | 12.17 m                              | 39 ft 11 in | 12.17 m              | 39 ft 11 in |
| © Width axles retracted                            | 2.49 m                               | 8 ft 2 in   | 2.49 m               | 8 ft 2 in   |
| Width axles extended                               | 3.35 m                               | 11 ft       | 3.35 m               | 11 ft       |
| D Wheelbase                                        | 3.66 m                               | 12 ft       | 3.66 m               | 12 ft       |
| E Ground clearance                                 | 40 cm                                | 15 ¾ in     | 40 cm                | 15 ¾ in     |
| ⑦ Platform length                                  | 91 cm                                | 36 in       | 91 cm                | 36 in       |
| G Platform width                                   | 2.44 m                               | 96 in       | 2.44 m               | 96 in       |
| Horizontal reach max.                              | 22.9 m                               | 75 ft       | 24.4 m               | 80 ft       |
| Lift capacity                                      | 340 kg                               | 750 lb      | 227 kg               | 500 lb      |
| Turning radius - outside<br>retracted axles 4-whee | 7.4 m<br>el steer                    | 24 ft 4 in  | 7.4 m                | 24 ft 4 in  |
| Turntable rotation                                 | 360° continuous                      |             | 360° continuous      |             |
| Turntable tailswing<br>retracted axles             | 1.68 m                               | 5 ft 6 in   | 1.68 m               | 5 ft 6 in   |
| Power source                                       | Cummins 4B3.9 diesel 56 kw (75 hp)   |             |                      |             |
|                                                    | Deutz FL913 diesel 57 kw (77 hp)     |             |                      |             |
|                                                    | Perkins 1004-42 diesel 60 kw (81 hp) |             |                      |             |
| Controls                                           | proportional                         |             | proportional         |             |
| Platform rotation                                  | 160° hydraulic                       |             | 160° hydraulic       |             |
| Auxiliary power unit                               | 12V DC                               |             | 12V DC               |             |
| Tyres                                              | 18 x 22.5, 18 pr, FF                 |             | 18 x 22.5, 18 pr, FF |             |
| Hydraulic tank capacity                            | 208 litre                            | 55 gal      | 208 litre            | 55 gal      |
| Fuel tank capacity                                 | 151 litre                            | 40 gal      | 151 litre            | 40 gal      |
| Drive speed, stowed                                | 4.8 km/h                             | 3 mph       | 4.8 km/h             | 3 mph       |
| Gradeability, stowed                               |                                      | 40%         |                      | 40%         |
| Weight**                                           | 20,112 kg                            | 44,340 lb   | 20,248 kg            | 44,640 lb   |
|                                                    |                                      |             |                      |             |