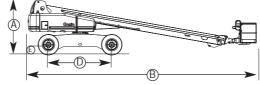

## **Specifications**

| Model                                              | S-120                                |             | S-125                |             |
|----------------------------------------------------|--------------------------------------|-------------|----------------------|-------------|
|                                                    | Metric                               | US          | Metric               | US          |
| Working height*                                    | 38.6 m                               | 126 ft      | 40.1 m               | 131 ft      |
| Platform height                                    | 36.6 m                               | 120 ft      | 38.1 m               | 125 ft      |
| A Height - stowed                                  | 3.07 m                               | 10 ft 1 in  | 3.07 m               | 10 ft 1 in  |
| B Length - stowed                                  | 13 m                                 | 42 ft 8 in  | 14.02 m              | 46 ft       |
| Length - transport                                 |                                      |             |                      |             |
| (jib tucked underneath)                            | 12.17 m                              | 39 ft 11 in | 12.17 m              | 39 ft 11 in |
| © Width axles retracted                            | 2.49 m                               | 8 ft 2 in   | 2.49 m               | 8 ft 2 in   |
| Width axles extended                               | 3.35 m                               | 11 ft       | 3.35 m               | 11 ft       |
| D Wheelbase                                        | 3.66 m                               | 12 ft       | 3.66 m               | 12 ft       |
| E Ground clearance                                 | 40 cm                                | 15 ¾ in     | 40 cm                | 15 ¾ in     |
| ⑦ Platform length                                  | 91 cm                                | 36 in       | 91 cm                | 36 in       |
| G Platform width                                   | 2.44 m                               | 96 in       | 2.44 m               | 96 in       |
| Horizontal reach max.                              | 22.9 m                               | 75 ft       | 24.4 m               | 80 ft       |
| Lift capacity                                      | 340 kg                               | 750 lb      | 227 kg               | 500 lb      |
| Turning radius - outside<br>retracted axles 4-whee | 7.4 m<br>el steer                    | 24 ft 4 in  | 7.4 m                | 24 ft 4 in  |
| Turntable rotation                                 | 360° continuous                      |             | 360° continuous      |             |
| Turntable tailswing<br>retracted axles             | 1.68 m                               | 5 ft 6 in   | 1.68 m               | 5 ft 6 in   |
| Power source                                       | Cummins 4B3.9 diesel 56 kw (75 hp)   |             |                      |             |
|                                                    | Deutz FL913 diesel 57 kw (77 hp)     |             |                      |             |
|                                                    | Perkins 1004-42 diesel 60 kw (81 hp) |             |                      |             |
| Controls                                           | proportional                         |             | proportional         |             |
| Platform rotation                                  | 160° hydraulic                       |             | 160° hydraulic       |             |
| Auxiliary power unit                               | 12V DC                               |             | 12V DC               |             |
| Tyres                                              | 18 x 22.5, 18 pr, FF                 |             | 18 x 22.5, 18 pr, FF |             |
| Hydraulic tank capacity                            | 208 litre                            | 55 gal      | 208 litre            | 55 gal      |
| Fuel tank capacity                                 | 151 litre                            | 40 gal      | 151 litre            | 40 gal      |
| Drive speed, stowed                                | 4.8 km/h                             | 3 mph       | 4.8 km/h             | 3 mph       |
| Gradeability, stowed                               |                                      | 40%         |                      | 40%         |
| Weight**                                           | 20,112 kg                            | 44,340 lb   | 20,248 kg            | 44,640 lb   |
|                                                    |                                      |             |                      |             |