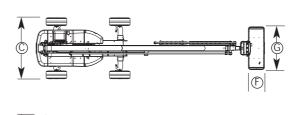

## **Specifications**

| Model                                              | S-120                                |             | S-125                |             |
|----------------------------------------------------|--------------------------------------|-------------|----------------------|-------------|
|                                                    | Metric                               | US          | Metric               | US          |
| Working height*                                    | 38.6 m                               | 126 ft      | 40.1 m               | 131 ft      |
| Platform height                                    | 36.6 m                               | 120 ft      | 38.1 m               | 125 ft      |
| A Height - stowed                                  | 3.07 m                               | 10 ft 1 in  | 3.07 m               | 10 ft 1 in  |
| B Length - stowed                                  | 13 m                                 | 42 ft 8 in  | 14.02 m              | 46 ft       |
| Length - transport                                 |                                      |             |                      |             |
| (jib tucked underneath)                            | 12.17 m                              | 39 ft 11 in | 12.17 m              | 39 ft 11 in |
| © Width axles retracted                            | 2.49 m                               | 8 ft 2 in   | 2.49 m               | 8 ft 2 in   |
| Width axles extended                               | 3.35 m                               | 11 ft       | 3.35 m               | 11 ft       |
| D Wheelbase                                        | 3.66 m                               | 12 ft       | 3.66 m               | 12 ft       |
| E Ground clearance                                 | 40 cm                                | 15 ¾ in     | 40 cm                | 15 ¾ in     |
| ⑦ Platform length                                  | 91 cm                                | 36 in       | 91 cm                | 36 in       |
| G Platform width                                   | 2.44 m                               | 96 in       | 2.44 m               | 96 in       |
| Horizontal reach max.                              | 22.9 m                               | 75 ft       | 24.4 m               | 80 ft       |
| Lift capacity                                      | 340 kg                               | 750 lb      | 227 kg               | 500 lb      |
| Turning radius - outside<br>retracted axles 4-whee | 7.4 m<br>el steer                    | 24 ft 4 in  | 7.4 m                | 24 ft 4 in  |
| Turntable rotation                                 | 360° continuous                      |             | 360° continuous      |             |
| Turntable tailswing<br>retracted axles             | 1.68 m                               | 5 ft 6 in   | 1.68 m               | 5 ft 6 in   |
| Power source                                       | Cummins 4B3.9 diesel 56 kw (75 hp)   |             |                      |             |
|                                                    | Deutz FL913 diesel 57 kw (77 hp)     |             |                      |             |
|                                                    | Perkins 1004-42 diesel 60 kw (81 hp) |             |                      |             |
| Controls                                           | proportional                         |             | proportional         |             |
| Platform rotation                                  | 160° hydraulic                       |             | 160° hydraulic       |             |
| Auxiliary power unit                               | 12V DC                               |             | 12V DC               |             |
| Tyres                                              | 18 x 22.5, 18 pr, FF                 |             | 18 x 22.5, 18 pr, FF |             |
| Hydraulic tank capacity                            | 208 litre                            | 55 gal      | 208 litre            | 55 gal      |
| Fuel tank capacity                                 | 151 litre                            | 40 gal      | 151 litre            | 40 gal      |
| Drive speed, stowed                                | 4.8 km/h                             | 3 mph       | 4.8 km/h             | 3 mph       |
| Gradeability, stowed                               |                                      | 40%         |                      | 40%         |
| Weight**                                           | 20,112 kg                            | 44,340 lb   | 20,248 kg            | 44,640 lb   |
|                                                    |                                      |             |                      |             |