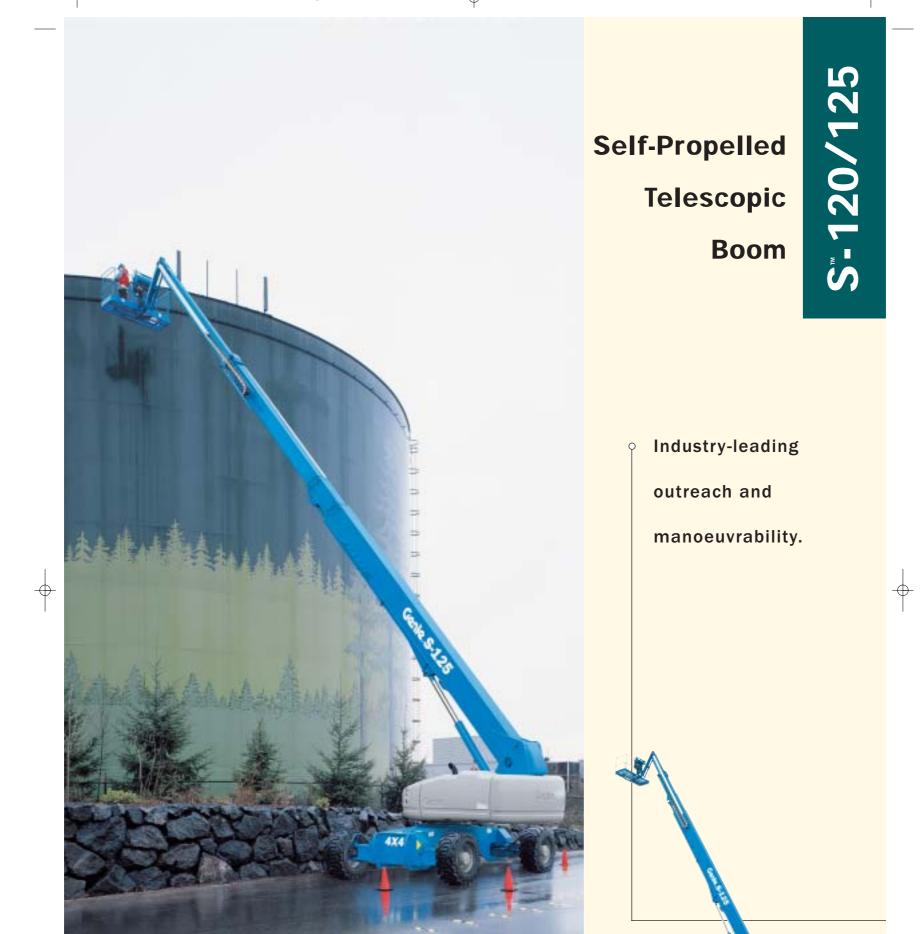

## **Specifications**

| Model                                              | S-120                                |             | S-125                |             |
|----------------------------------------------------|--------------------------------------|-------------|----------------------|-------------|
|                                                    | Metric                               | US          | Metric               | US          |
| Working height*                                    | 38.6 m                               | 126 ft      | 40.1 m               | 131 ft      |
| Platform height                                    | 36.6 m                               | 120 ft      | 38.1 m               | 125 ft      |
| A Height - stowed                                  | 3.07 m                               | 10 ft 1 in  | 3.07 m               | 10 ft 1 in  |
| B Length - stowed                                  | 13 m                                 | 42 ft 8 in  | 14.02 m              | 46 ft       |
| Length - transport                                 |                                      |             |                      |             |
| (jib tucked underneath)                            | 12.17 m                              | 39 ft 11 in | 12.17 m              | 39 ft 11 in |
| © Width axles retracted                            | 2.49 m                               | 8 ft 2 in   | 2.49 m               | 8 ft 2 in   |
| Width axles extended                               | 3.35 m                               | 11 ft       | 3.35 m               | 11 ft       |
| D Wheelbase                                        | 3.66 m                               | 12 ft       | 3.66 m               | 12 ft       |
| E Ground clearance                                 | 40 cm                                | 15 ¾ in     | 40 cm                | 15 ¾ in     |
| ⑦ Platform length                                  | 91 cm                                | 36 in       | 91 cm                | 36 in       |
| G Platform width                                   | 2.44 m                               | 96 in       | 2.44 m               | 96 in       |
| Horizontal reach max.                              | 22.9 m                               | 75 ft       | 24.4 m               | 80 ft       |
| Lift capacity                                      | 340 kg                               | 750 lb      | 227 kg               | 500 lb      |
| Turning radius - outside<br>retracted axles 4-whee | 7.4 m<br>el steer                    | 24 ft 4 in  | 7.4 m                | 24 ft 4 in  |
| Turntable rotation                                 | 360° continuous                      |             | 360° continuous      |             |
| Turntable tailswing<br>retracted axles             | 1.68 m                               | 5 ft 6 in   | 1.68 m               | 5 ft 6 in   |
| Power source                                       | Cummins 4B3.9 diesel 56 kw (75 hp)   |             |                      |             |
|                                                    | Deutz FL913 diesel 57 kw (77 hp)     |             |                      |             |
|                                                    | Perkins 1004-42 diesel 60 kw (81 hp) |             |                      |             |
| Controls                                           | proportional                         |             | proportional         |             |
| Platform rotation                                  | 160° hydraulic                       |             | 160° hydraulic       |             |
| Auxiliary power unit                               | 12V DC                               |             | 12V DC               |             |
| Tyres                                              | 18 x 22.5, 18 pr, FF                 |             | 18 x 22.5, 18 pr, FF |             |
| Hydraulic tank capacity                            | 208 litre                            | 55 gal      | 208 litre            | 55 gal      |
| Fuel tank capacity                                 | 151 litre                            | 40 gal      | 151 litre            | 40 gal      |
| Drive speed, stowed                                | 4.8 km/h                             | 3 mph       | 4.8 km/h             | 3 mph       |
| Gradeability, stowed                               |                                      | 40%         |                      | 40%         |
| Weight**                                           | 20,112 kg                            | 44,340 lb   | 20,248 kg            | 44,640 lb   |
|                                                    |                                      |             |                      |             |